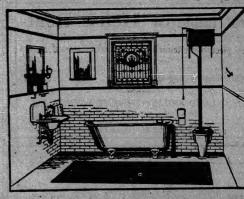

# Beautiful, Useful and Practical

A Sundour Bath Mat with a dainty design of pretty pink roses on a white or light grev ground will be a charming addition to your bathroom. Like all other Sundour materials these mats are unfadable. The fact that they can be washed in the tub and hung in the sun to dry without the slightest injury, will strongly recommend them to the particular housewife.